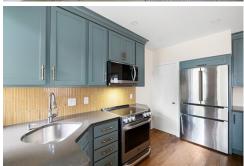

## 3202 N. Van Buren Street, Wilmington, DE 19802

» Beds: 3 | Baths: 1 Full» MLS #: DENC2061508

» Single Family | 1,300 ft<sup>2</sup> | Lot: 2,614 ft<sup>2</sup>

- » Brand new kitchen w/stainless appliances, quartz counters & breakfast bar
- » Hardwood Flooring throughout the home (upstairs and downstairs)
- » More Info: 3202NVanBurenStreet.com

## Remarks

Welcome to this charming half duplex (twin) in the heart of Wilmington, where classic elegance meets modern upgrades. Thi beautifully maintained home offers hardwood flooring throughout, providing a warm and inviting atmosphere from the mome step inside. First you'll pass through the screened porch to drop your umbrellas and have a cool place to sit in the summer. I floor features a cozy living room with a wood-burning fireplace (currently not functional), perfect for relaxing evenings and gwith family and friends. Adjacent to the living area is a brand new kitchen (2023), designed to meet the needs of any home c sleek countertops, contemporary cabinetry, and state-of-the-art appliances, this kitchen is both stylish and functional. The ana mudroom provides a convenient space for storage and organization, keeping your home tidy and clutter-free and an egress quaint backyard. Upstairs, you'll find three spacious bedrooms, each offering ample closet space and natural light. The full be on this level is embodies the art deco period in which it was built, ensuring comfort and convenience for all residents. For the for additional storage or potential living space, the unfinished basement offers endless possibilities. Whether you envision a